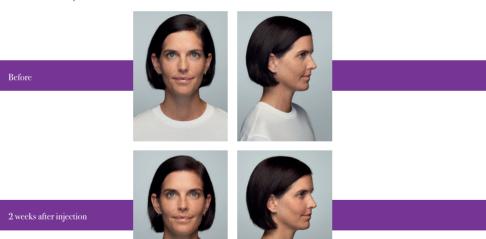

Here are some individual success stories:

Jure aged 40

Treatment with

Individual results may vary

Individual results may vary

Martina aged 32 Treatment with BELOTERO<sup>®</sup> Volume in temples, cheeks, chin and lower face. Before

Individual results may vary