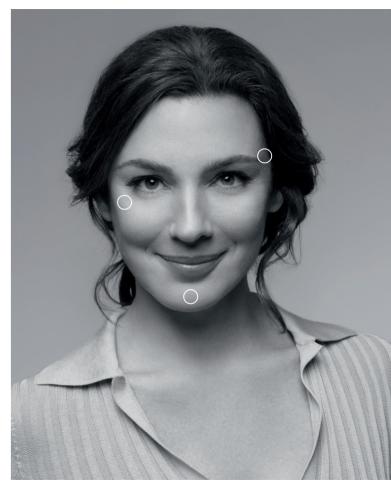

As an injectable dermal filler, BELOTERO<sup>®</sup> Volume works beneath the skin, actively reducing the signs of ageing - leaving you with results that speak volumes.

Where BELOTERO® Volume works best Our volumiser is ideal for restoring volume and restructuring areas such as the chin and the cheeks.

# Real and natural looking results

BELOTERO<sup>®</sup> respects every patient's individual needs and unique beauty.

BELOTERO<sup>®</sup> Volume can correct imbalances, improve contours and restore volume in multiple areas of the face/or in the upper AND lower face.