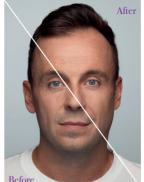

Here are some individual success stories:

Jure aged 40

Treatment with

Individual results may vary

Individual results may vary

Martina aged 32 Treatment with BELOTERO<sup>®</sup> Volume in temples, cheeks, chin and lower face. Before