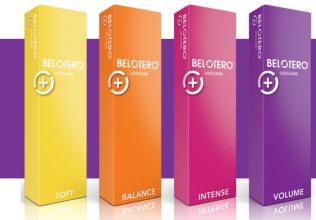

## The BELOTERO<sup>®</sup> range

BELOTERO® Volume is part of a versatile product family of hyaluronic acid fillers. The BELOTERO® range is versatile enough to address a range of concerns including lip volumisation, softening fine lines, smoothing contours and restoring structure.