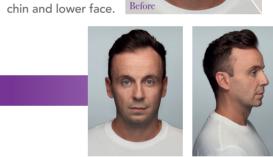

Here are some individual success stories:

Jure aged 40

Treatment with

Individual results may vary

Individual results may vary

Martina aged 32 Treatment with BELOTERO<sup>®</sup> Volume in temples, cheeks, chin and lower face. Before